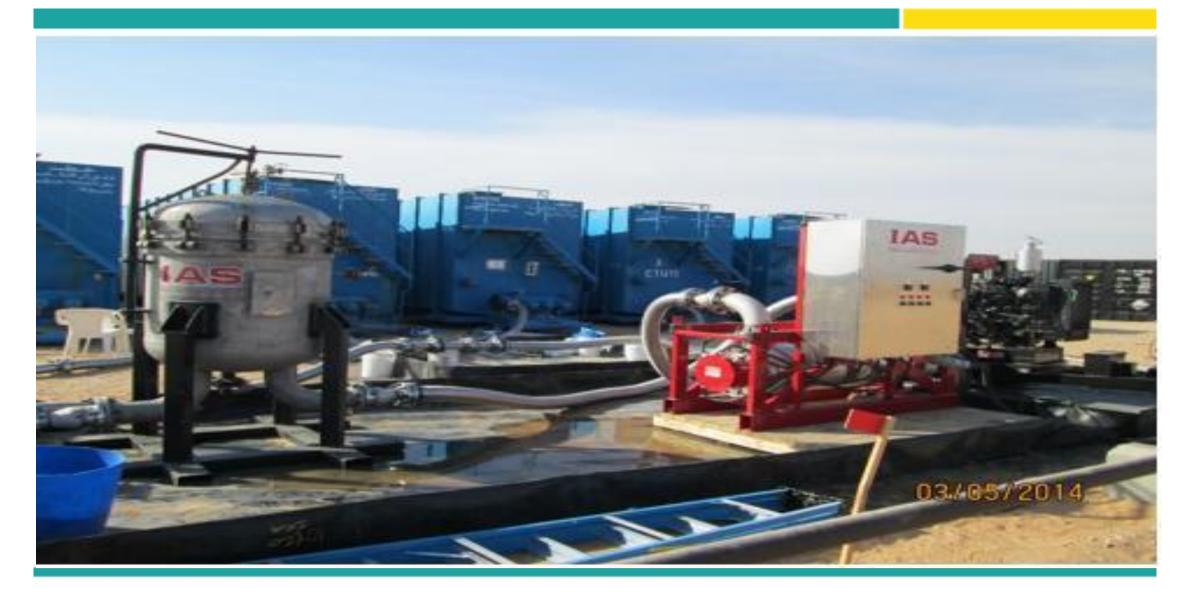

# Chemical Injection Skid

#### **Chemical Injection Skid**

#### Uninterrupted chemical injection (on or offshore) - Solar or Electrically powered skid

#### **Design basis:**

- Abundance of solar power
- Remotely operated
- Purpose built / design
- Energy & Space efficient
- Minimal on-site installation
- User experience based design
- Suitable for hazardous locations
- 24X7 Service report / Remotely monitored

#### **Remote Diagnostics & Control:**

- ✓ System communication status
- ✓ Pump status
- ✓ Tank level
- ✓ Current & Trend of dosing rate
- ✓ Stroke count (Pump strokes)
- ✓ Solar & Battery voltage
- ✓ Ambient & Internal (Enclosure)
  Temperature
- ✓ Data Logging & Reporting
- ✓ Multi-User