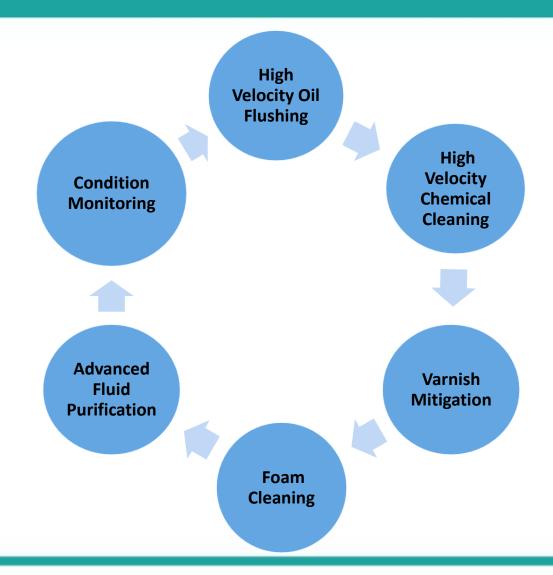

# Specialized in System Decontamination through High Velocity Chemical Cleaning, High Velocity Oil Flushing and Advanced Fluid Purification Designed to Improve System-Machine Reliability

#### High-Velocity Chemical Cleaning Process