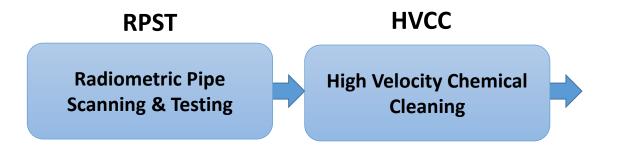

#### **RPST – Radiographic Pipe Scanning Technology**

- ❖ Pipeline Profiling & Scanning to assess System contamination (Nuclear signals – Looks at the impedance – 360° scan – Safe)
- No downtime Carried out on active pipeline
- Can assess corrosion under insulation & integrity of insulation (dry or wet)
- Assess erosion damage
- Real-Time Data Help take informed decision | prioritization | maintenance
- Critical decision making Derating | Segregation | Shut-in for Maintenance